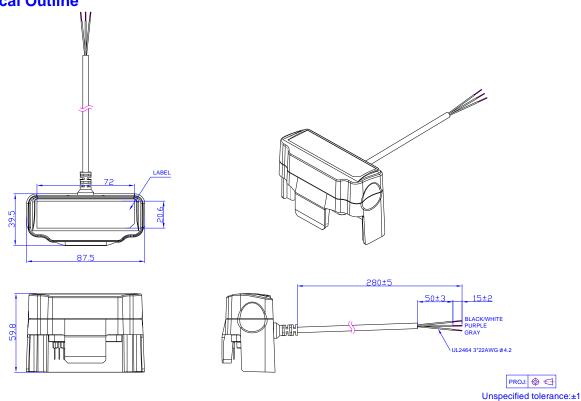

## **General Specifications**

| Parameter                                             | Min.                                     | Min. Typ. Max. |   | Notes |  |
|-------------------------------------------------------|------------------------------------------|----------------|---|-------|--|
| Dimensions Inches (L × W × H) Millimeters (L × W × H) | 3.45 x 1.56 x 2.36<br>87.5 x 39.5 x 59.8 |                |   |       |  |
| Net Weight                                            | -                                        | 315 g          | - |       |  |

#### **Mechanical Outline**