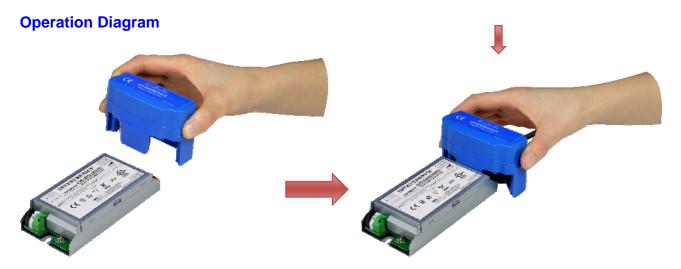

#### **Cautions**

- 1. Fixture is designed for vertical mating. Lateral pressure on the pins may cause damage to the fixture.
- 2. To protect the fixture when not in use, it is recommended the plastic jacket be used to protect the pins.