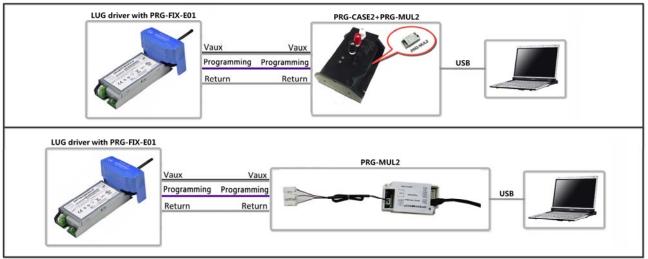

### **Description**

The PRG-FIX-E01 is a fast programming fixture for Inventronics LUG series drivers.

#### **Features**

- Fast Plug-In Programming for LUG Driver
- No AC Power Required for LUG Driver when Programming