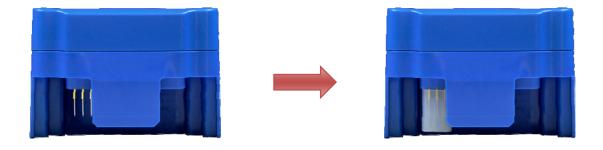

hes (L × W × H) Millimeters (L × W × H) | 3.45 x 1.56 x 2.36<br>87.5 x 39.5 x 59.8 |                |   |       |  |
| Net Weight                                            | -                                        | 315 g          | - |       |  |

**Note:** All specifications are typical at  $25^{\circ}$ C unless otherwise stated.

## **Packing List**

| Packing List | Function |
|--------------|----------|
| PRG-FIX-E01  | Fixture  |



Note: The metal probe is safe voltage for touch but it is sharp, please take care of your finger when programming.

#### **Cautions**

- 1. Fixture is designed for vertical mating. Lateral pressure on the pins may cause damage to the fixture.
- 2. To protect the fixture when not in use, it is recommended the plastic jacket be used to protect the pins.



2/4

Fax: 86-571-86601139

Specifications are subject to changes without notice.

Rev. A

#### **Mechanical Outline**



## **RoHS Compliance**

Our products comply with the European Directive 2011/65/EU, calling for the elimination of lead and other hazardous substances from electronic products.



Rev. A

Fixture for Mass Programming

**Revision History** 

| Change<br>Date Rev. | Description of Change |                   |      |    |  |
|---------------------|-----------------------|-------------------|------|----|--|
|                     | itev.                 | Item              | From | То |  |
| 2018-02-09          | Α                     | Datasheet Release | /    | /  |  |

Fax: 86-571-86601139