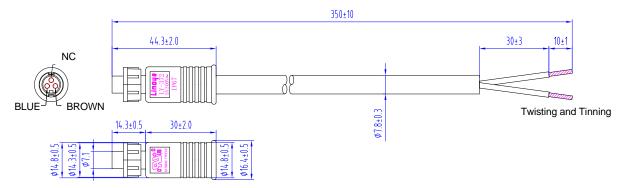

## **Mechanical Outline**

CAB-OTPG

Rev.A

Globally Certified IP67 Rubber Cable

**Revision History** 

| Change<br>Date | Rev.     | Description of Change |                    |    |   |
|----------------|----------|-----------------------|--------------------|----|---|
|                |          | ltem                  | From               | То |   |
| 20             | 21-07-22 | Α                     | Datasheets Release | /  | / |